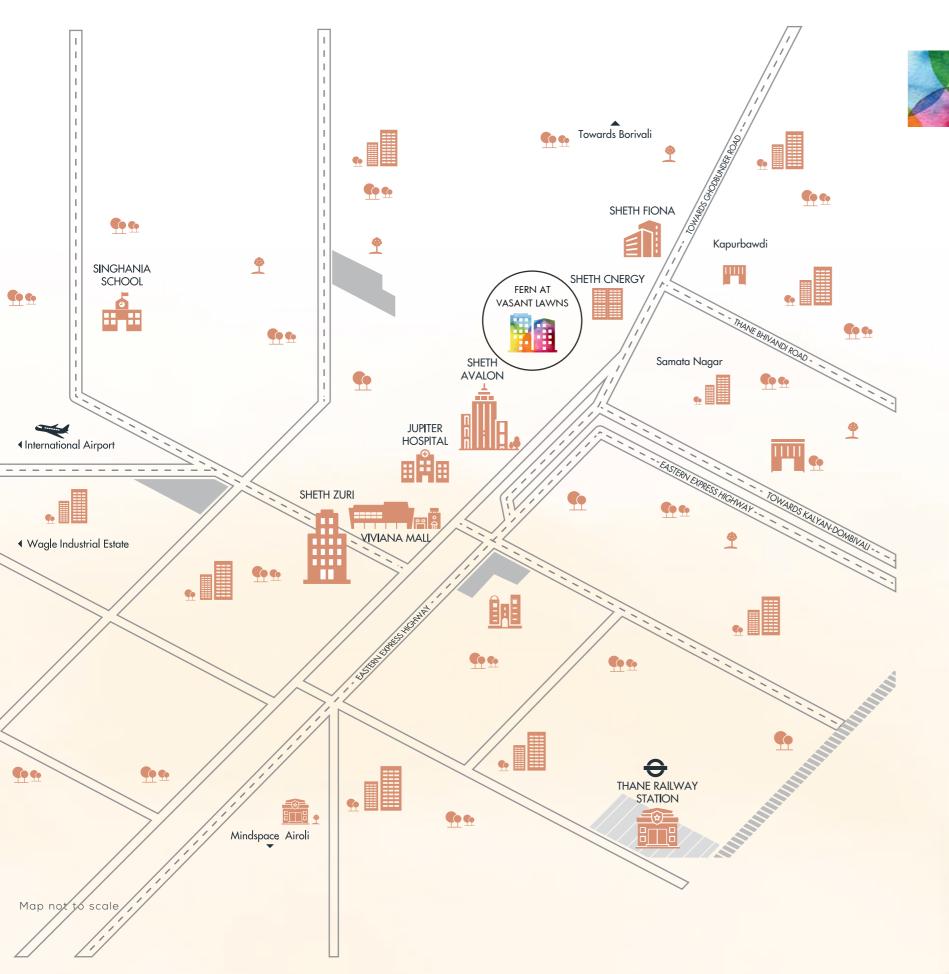

#### **RETAIL & RECREATION**

Viviana Mall 100 Mtrs RMall, Thane 5 Kms

#### **HEALTHCARE**

Jupiter Hospital 90 Mtrs
E.S.I.C. Hospital 3 Kms
Hiranandani Hospital 5.6 Kms

#### **EDUCATION**

New Horizon Scholars School10 MtrsSinghania School1.3 KmsEuro Kids2 KmsDAV International School2.3 KmsNKT Degree College2.7 KmsK.C. College of Engineering5 KmsHiranandani Foundation School6.5 Kms

#### CONNECTIVITY

Thane Railway Station 3.9 Kms